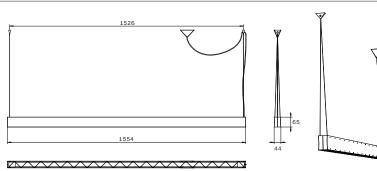

## ZICK ZACK Standard L

## $1554 \times 65 \times 44$ mm

ZICK ZACK Standard is our ready to use package with everything you need to get started right away. ZICK ZACK Standard comes in 3 different sizes: S (651mm), M (1253mm) and L (1554mm). All sizes are available with a spectacular flock-finish in various colours on the inside: ZICK ZACK Flock. For projects, we can customise the luminaire in many ways: ZICK ZACK Custom.

| Lamp Type                 | Ledvance LED Tube T8 Smart+ WiFi 24W 827-865 tunable white 1500 mm  |
|---------------------------|---------------------------------------------------------------------|
| Light Emission            | 3100 lm                                                             |
| Light Colour              | 2700-6500 K                                                         |
| Length × Height × Width   | 1554 × 65 × 44 mm                                                   |
| Weight                    | 998 g                                                               |
| Dimming                   | Dimmable and tunable with the LEDVANCE SMART+ WiFi App              |
| Colour Rendering Index    | 80-89                                                               |
| LED Lifetime              | 50.000 h (L70)                                                      |
| UGR                       | ≤ 19                                                                |
| System Power              | 24 W                                                                |
| Power Supply              | 220-240 V                                                           |
| Protection Class          | SKI                                                                 |
| Water and Dust Resistance | IP 20                                                               |
| External Casing           | Aluminium, silver anodised, polished                                |
| Suspension                | 0.6 mm steel wires, variable leveling up to 1.5 m suspension length |
| Shipping                  | Installation manual, luminaire with socket plug                     |
| Manufacturer              | Lambert S.r.I Italy                                                 |
| Dimensions                |                                                                     |
|                           |                                                                     |

Office Lighting Standard

ZICK ZACK Standard L fulfills office lighting requirements according to EN 12464 on a task area of  $1000 \times 600$  mm, which is suitable for most applications. Glare protection is fully given. The recommended hanging height is 1700 mm above ground.